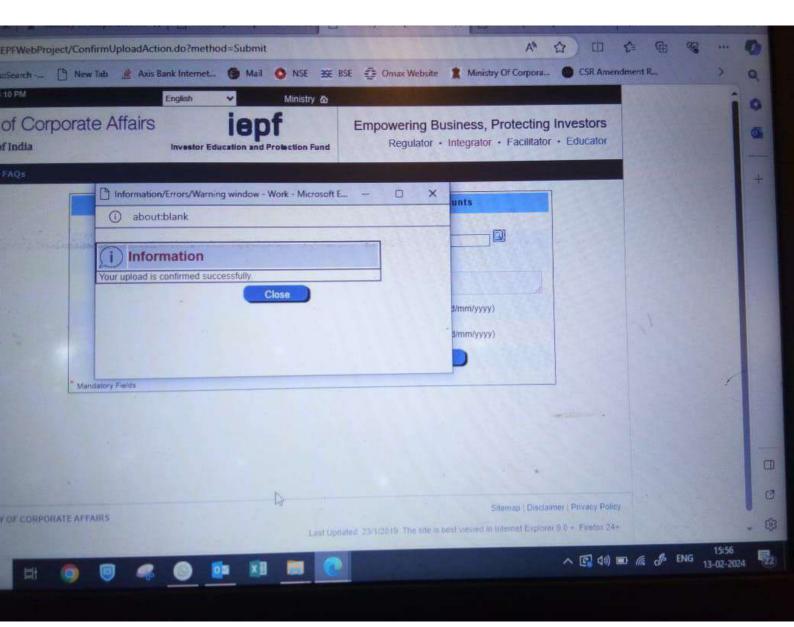

| Important Note :<br>Process for<br>uploading investor<br>wise details | <ol> <li>You are requested to upload all the investor wise details of unclaimed and unpaid amounts on IEPF Portal within 7 days of filing Form-IEPF-4. The path for uploading the investor details is given below :- MCA Portal &gt;&gt; Investor Services &gt;&gt; Upload Investor Details</li> <li>The excel template for the same can be downloaded from IEPF portal itself.</li> <li>You are also requested to confirm the same on the IEPF Portal within 14 days of filing Form-IEPF-4. Path for the same is mentioned below :- MCA Portal &gt;&gt; Investor Services &gt;&gt; Confirm Uploaded Files</li> <li>Kindly note that if within 14 days of filing of Form-IEPF-4 Details are not uploaded and confirmed, then the Form will be marked as 'Defective'.</li> <li>If uploaded details are not confirmed within time limit, then the system will automatically confirm it.</li> </ol> |
|-----------------------------------------------------------------------|--------------------------------------------------------------------------------------------------------------------------------------------------------------------------------------------------------------------------------------------------------------------------------------------------------------------------------------------------------------------------------------------------------------------------------------------------------------------------------------------------------------------------------------------------------------------------------------------------------------------------------------------------------------------------------------------------------------------------------------------------------------------------------------------------------------------------------------------------------------------------------------------------|
|-----------------------------------------------------------------------|--------------------------------------------------------------------------------------------------------------------------------------------------------------------------------------------------------------------------------------------------------------------------------------------------------------------------------------------------------------------------------------------------------------------------------------------------------------------------------------------------------------------------------------------------------------------------------------------------------------------------------------------------------------------------------------------------------------------------------------------------------------------------------------------------------------------------------------------------------------------------------------------------|

| Upload Investor-Wise Deta                                      | ills of Unclaimed and Unpaid Amounts                                                        |
|----------------------------------------------------------------|---------------------------------------------------------------------------------------------|
|                                                                | IEPF91521419F                                                                               |
| SRN*                                                           | F91521419                                                                                   |
| CIN/BCIN*                                                      | L30103HR1983PLC026142                                                                       |
| Company/Bank Name                                              | OMAX AUTOS LIMITED                                                                          |
| Enter Letters shown t                                          | below* Shaener                                                                              |
| Reset Please note if the SRN is generate<br>next business day. | ed on current date , you are requested to upload the excel on<br>Choose File No file chosen |
| List of Uploaded Excel Files                                   |                                                                                             |
| S.No File Names                                                | Upload Date and Time<br>13/02/2024 03:50 04                                                 |
| 1 Form_IEPF-4.xls                                              | TOTOL COL COL COL                                                                           |
| * Mandatory Fields                                             |                                                                                             |